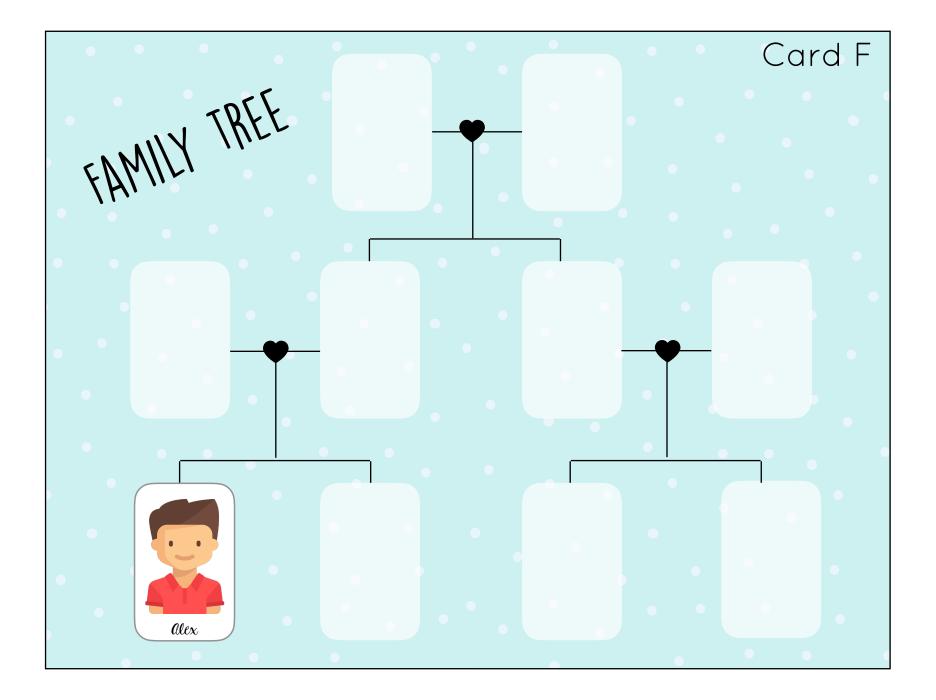

## Oliver is Alex's brother. Kyle is Alex's uncle. Connor is Alex and Oliver's father. Kim is Alex and Oliver's mother. Kyle is Emily's father. Emily is Charlotte's sister. Sophie is Emily and Charlotte's mother. Sophie is Kim's sister.

• Sophie and Kim are William and Maria's children.

CARD F