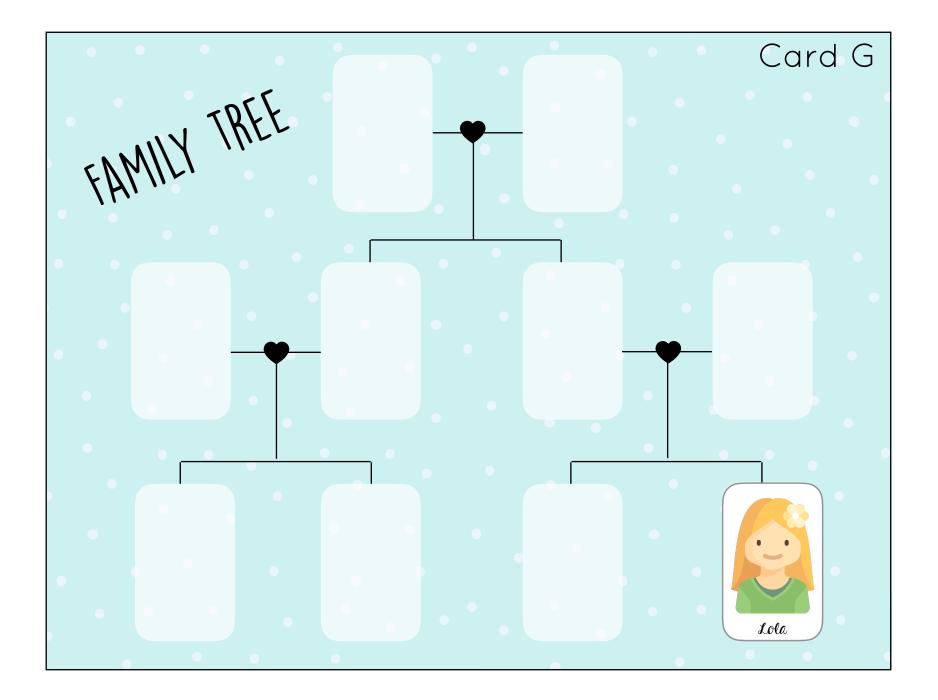

## CARD G

- Ethan and Lola are Linda and Jake's children.
- Amelia and Alex are Lola's cousins.
- > Dan and Victoria are Alex's parents.
- Robert and Margaret are the grandparents.