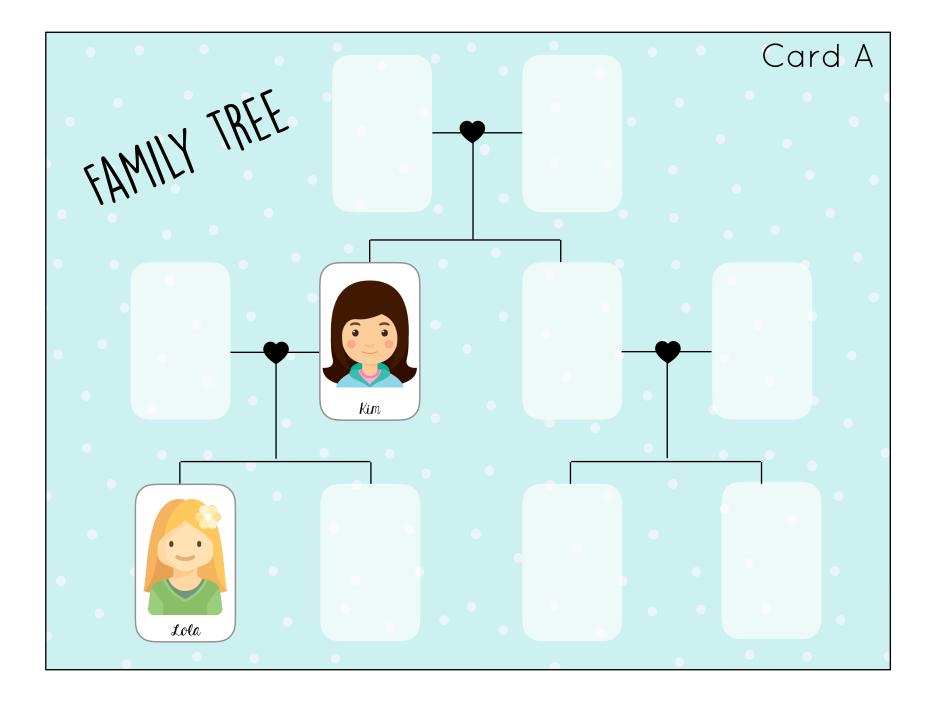

## Oliver is Alex's brother. Kyle is Alex's uncle. Connor is Alex and Oliver's father. Kim is Alex and Oliver's mother. Kyle is Emily's father. Emily is Charlotte's sister. Sophie is Emily and Charlotte's mother. Sophie is Kim's sister.

• Sophie and Kim are William and Maria's children.

CARD F