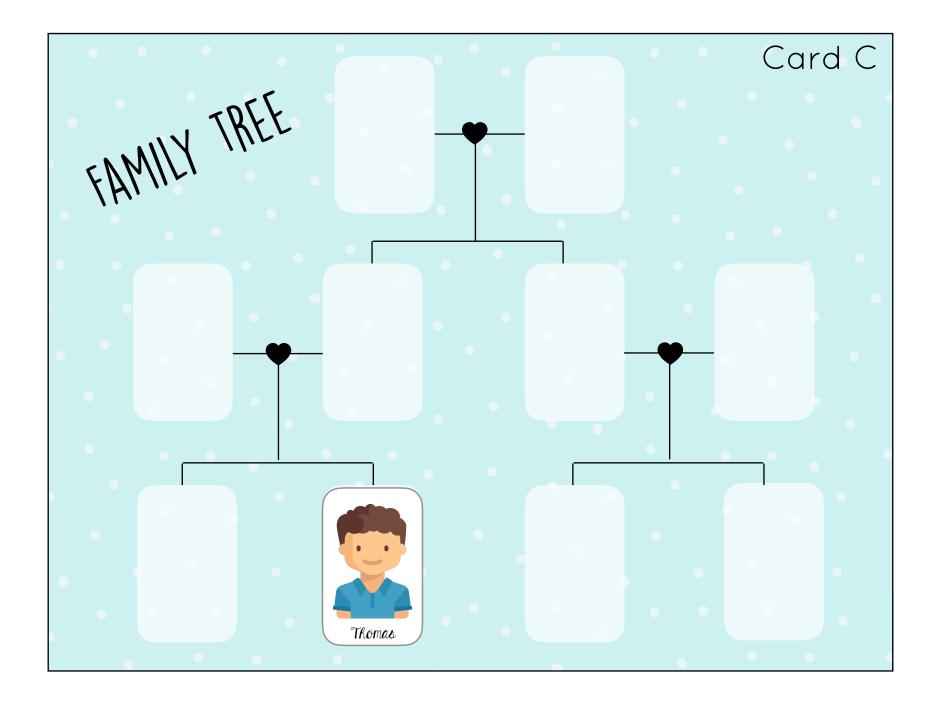

## CARD E

- Victoria is Thomas's mother.
- Amelia is Thomas's sister.
- Jacob is Amelia and Thomas's father.
- Victoria is Emma and Lauren's aunt.
- > Linda and Kyle are Laureen's parents.
- Samantha and Robert are Victoria's parents.