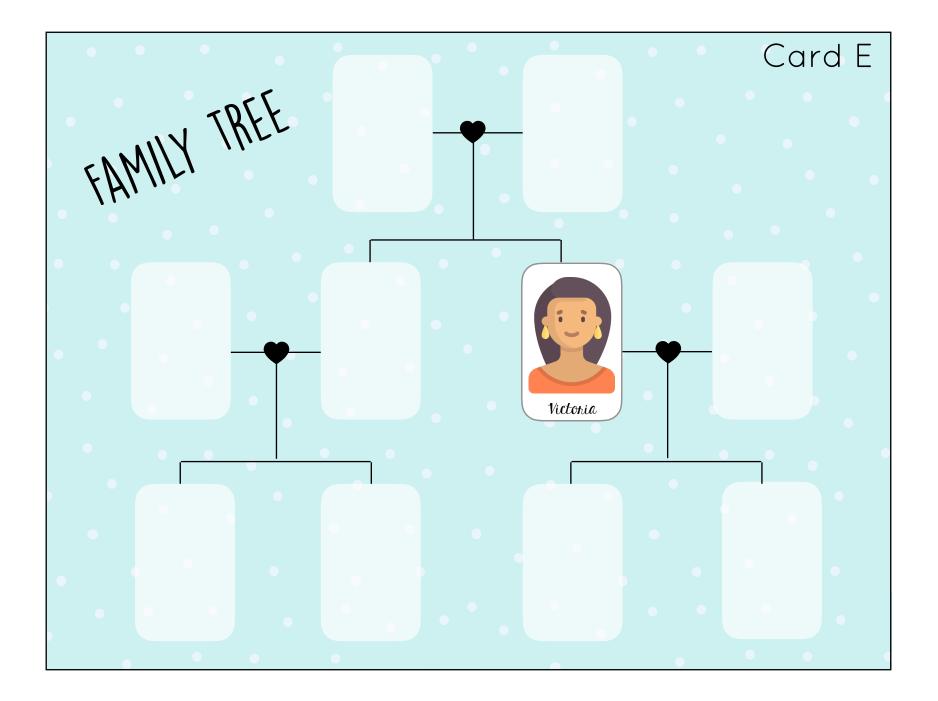

## CARD E

- Victoria is Thomas's mother.
- Amelia is Thomas's sister.
- Jacob is Amelia and Thomas's father.
- Victoria is Emma and Lauren's aunt.
- > Linda and Kyle are Laureen's parents.
- Samantha and Robert are Victoria's parents.