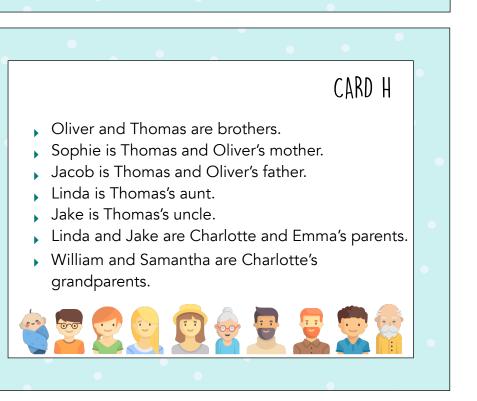

## CARD G

- Ethan and Lola are Linda and Jake's children.
- Amelia and Alex are Lola's cousins.
- > Dan and Victoria are Alex's parents.
- Robert and Margaret are the grandparents.