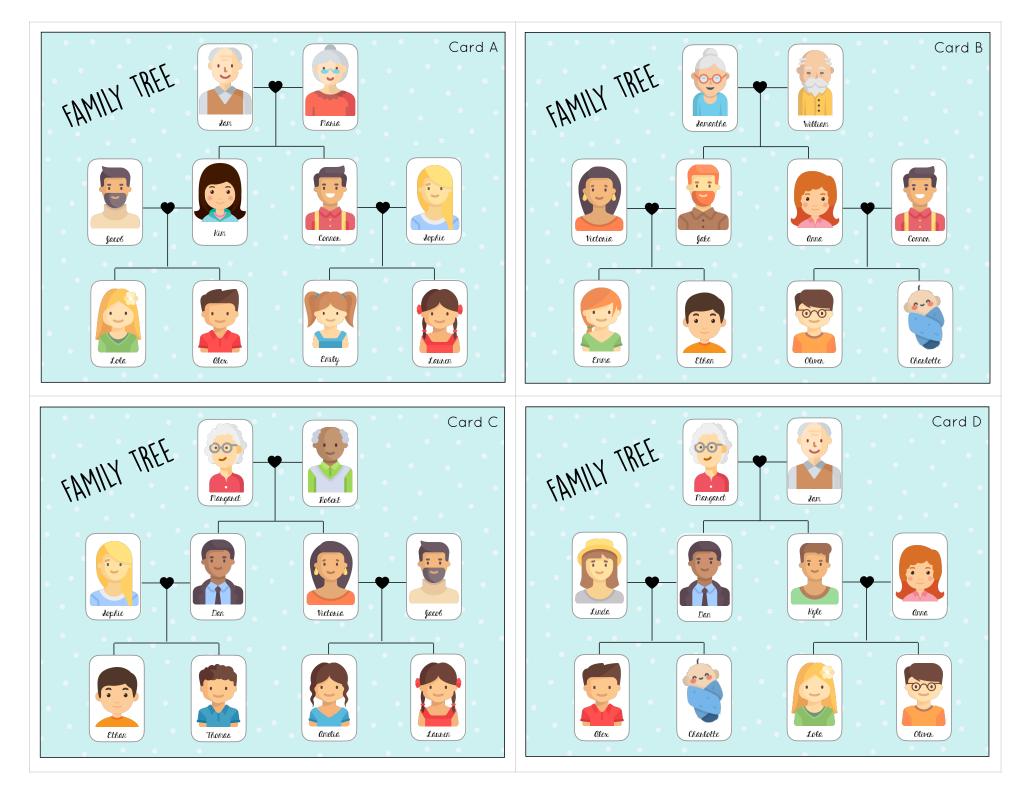

## maitressemegane.fr



## CARD E

- Victoria is Thomas's mother.
- Amelia is Thomas's sister.
- Jacob is Amelia and Thomas's father.
- Victoria is Emma and Lauren's aunt.
- > Linda and Kyle are Laureen's parents.
- Samantha and Robert are Victoria's parents.



## Oliver is Alex's brother. Kyle is Alex's uncle. Connor is Alex and Oliver's father. Kim is Alex and Oliver's mother. Kyle is Emily's father. Emily is Charlotte's sister. Sophie is Emily and Charlotte's mother. Sophie is Kim's sister.

• Sophie and Kim are William and Maria's children.

CARD F

## CARD G

- Ethan and Lola are Linda and Jake's children.
- Amelia and Alex are Lola's cousins.
- > Dan and Victoria are Alex's parents.
- Robert and Margaret are the grandparents.