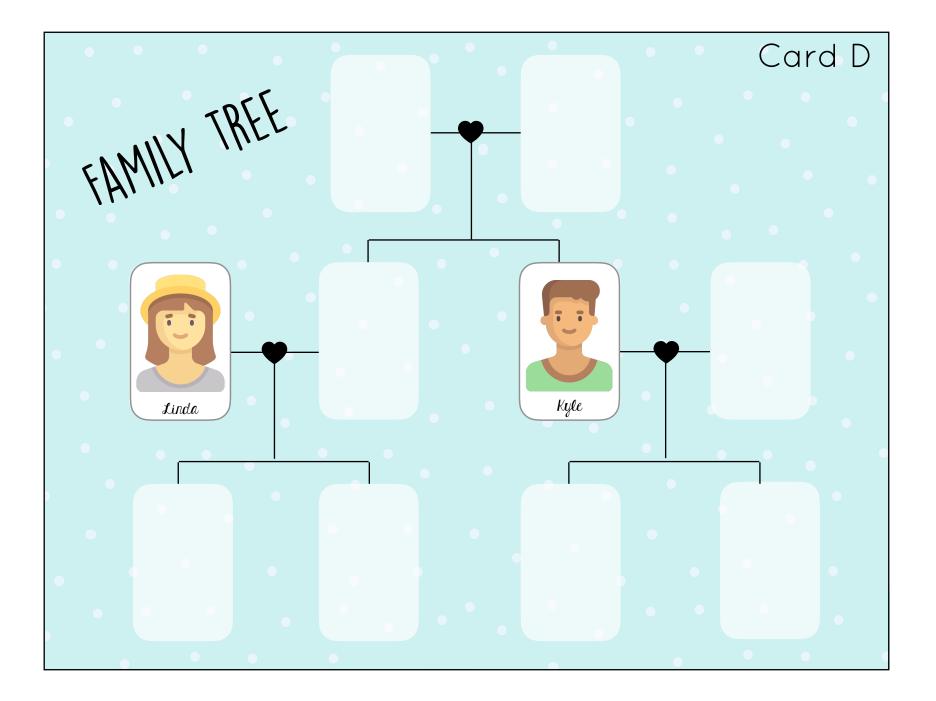

## CARD E

- Victoria is Thomas's mother.
- Amelia is Thomas's sister.
- Jacob is Amelia and Thomas's father.
- Victoria is Emma and Lauren's aunt.
- > Linda and Kyle are Laureen's parents.
- Samantha and Robert are Victoria's parents.