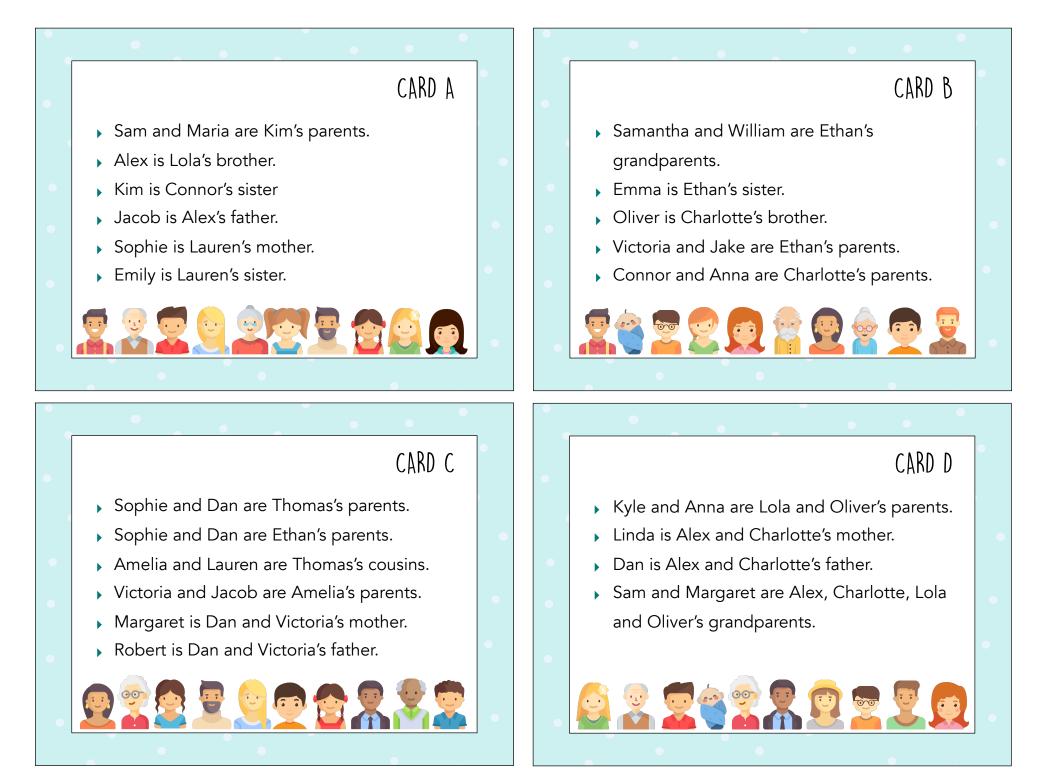

## maitressemegane.fr



## CARD E

- Victoria is Thomas's mother.
- Amelia is Thomas's sister.
- Jacob is Amelia and Thomas's father.
- Victoria is Emma and Lauren's aunt.
- > Linda and Kyle are Laureen's parents.
- Samantha and Robert are Victoria's parents.



## Oliver is Alex's brother. Kyle is Alex's uncle. Connor is Alex and Oliver's father. Kim is Alex and Oliver's mother. Kyle is Emily's father. Emily is Charlotte's sister. Sophie is Emily and Charlotte's mother. Sophie is Kim's sister.

• Sophie and Kim are William and Maria's children.

CARD F

## CARD G

- Ethan and Lola are Linda and Jake's children.
- Amelia and Alex are Lola's cousins.
- > Dan and Victoria are Alex's parents.
- Robert and Margaret are the grandparents.