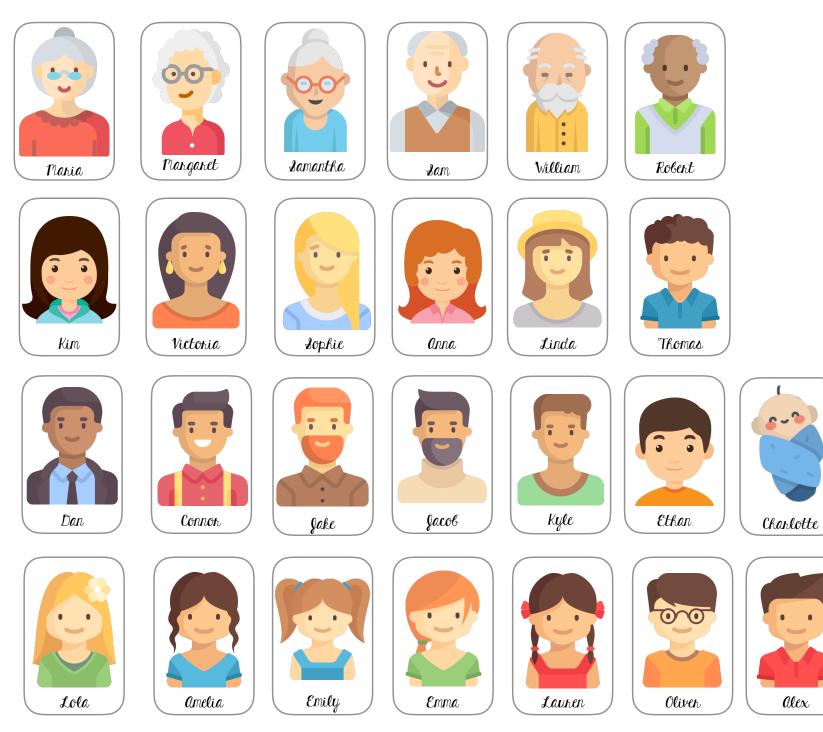

## maitressemegane.fr



## CARD E

- Victoria is Thomas's mother.
- Amelia is Thomas's sister.
- Jacob is Amelia and Thomas's father.
- Victoria is Emma and Lauren's aunt.
- > Linda and Kyle are Laureen's parents.
- Samantha and Robert are Victoria's parents.



## Oliver is Alex's brother. Kyle is Alex's uncle. Connor is Alex and Oliver's father. Kim is Alex and Oliver's mother. Kyle is Emily's father. Emily is Charlotte's sister. Sophie is Emily and Charlotte's mother. Sophie is Kim's sister.

• Sophie and Kim are William and Maria's children.

CARD F

## CARD G

- Ethan and Lola are Linda and Jake's children.
- Amelia and Alex are Lola's cousins.
- > Dan and Victoria are Alex's parents.
- Robert and Margaret are the grandparents.