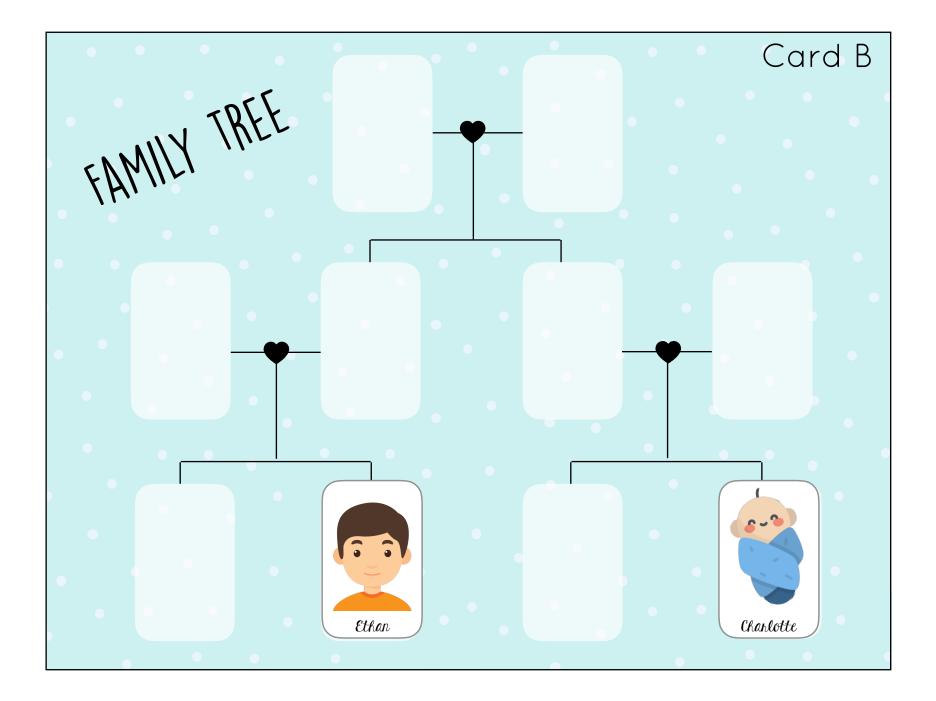

## CARD G

- Ethan and Lola are Linda and Jake's children.
- Amelia and Alex are Lola's cousins.
- > Dan and Victoria are Alex's parents.
- Robert and Margaret are the grandparents.