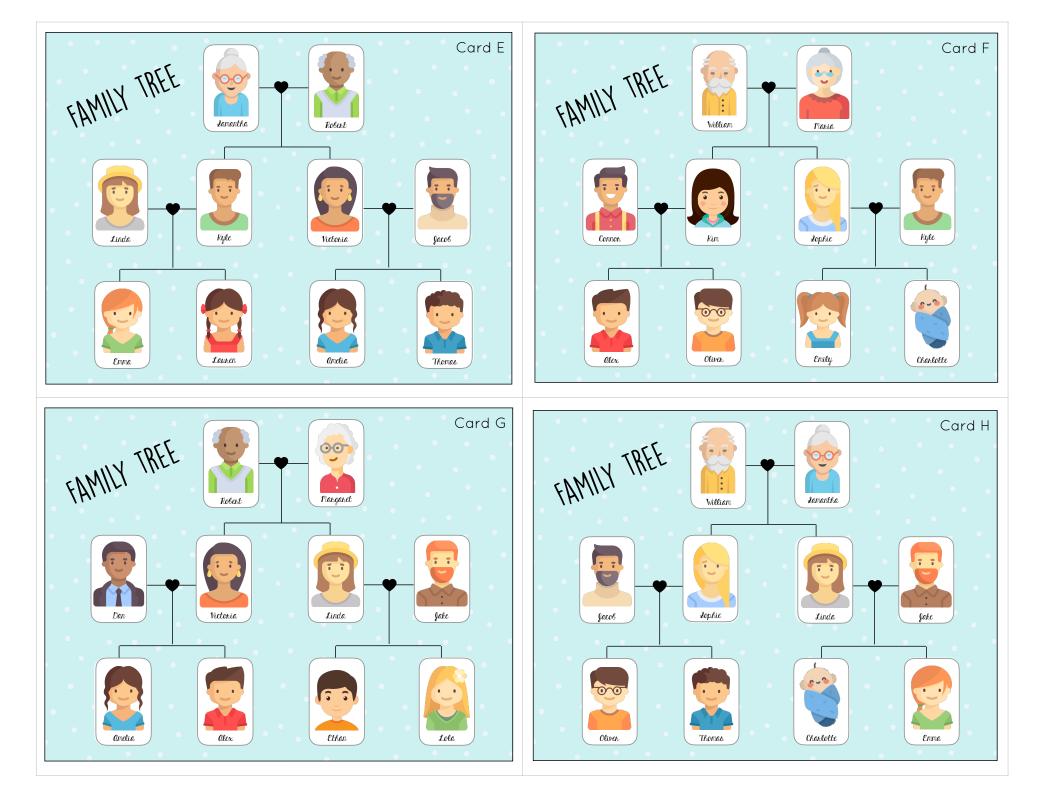

## CARD E

- Victoria is Thomas's mother.
- Amelia is Thomas's sister.
- Jacob is Amelia and Thomas's father.
- Victoria is Emma and Lauren's aunt.
- > Linda and Kyle are Laureen's parents.
- Samantha and Robert are Victoria's parents.

## Oliver is Alex's brother. Kyle is Alex's uncle. Connor is Alex and Oliver's father. Kim is Alex and Oliver's mother. Kyle is Emily's father. Emily is Charlotte's sister. Sophie is Emily and Charlotte's mother. Sophie is Kim's sister.

• Sophie and Kim are William and Maria's children.

CARD F

## CARD G

- Ethan and Lola are Linda and Jake's children.
- Amelia and Alex are Lola's cousins.
- > Dan and Victoria are Alex's parents.
- Robert and Margaret are the grandparents.